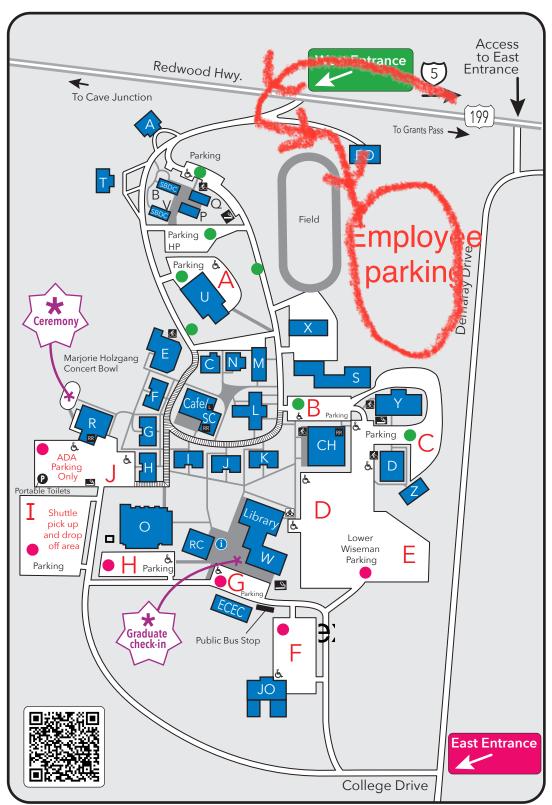

# = Parking accessible from West Entrance = Parking accessible from East Entrance

#### **Directions from Interstate 5:**

- Exit 55 to the US-199 Redwood Hwy. towards the Oregon Caves/Crescent City
- Drive approximately 6 miles.
- West entrance: Turn left from Redwood Hwy into RCC Campus.
- East Entrance: Turn left from Redwood Hwy. onto Willow Lane. Bear right onto Demaray Drive. Turn right onto College Drive.

# **SHUTTLE TO CAMPUS:**

- A FREE shuttle service is available to both graduates and guests from the Josephine County Fairgrounds.
- The first shuttle will leave
   Josephine County Fairgrounds at 8:45 a.m., departing approximately every 10 minutes until the ceremony starts.
- The shuttle will pick up/drop off in the I parking lot where indicated, close to the ceremony location.
- Shuttles will be available throughout the ceremony, as needed.
- Shuttle service will end in the afternoon, approximately 1 p.m.

### **PARKING:**

- Lots are labeled A-J.
- Attendants will direct you to a parking spot.
- Lot J is ADA Parking only.

## **RESTROOMS:**

- All gender, single use, ADA restrooms are located in the
   J parking lot and CH Building.
- Additional restrooms are located in the R and SC buildings.